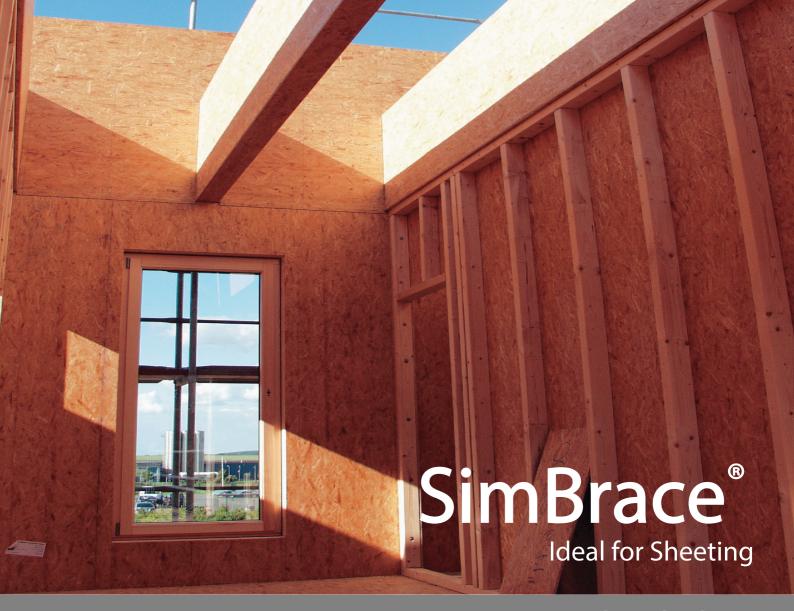

SimBrace® is a durable, high quality, environmentally sustainable and innovative structural bracing panel which has been designed and manufactured specifically for the Australian Building and Construction market.

**SimBrace®** can be used with standard woodworking tools and can be purchased with PEFC or FSC® certification on request.

SimBrace® complies with the Building code of Australia:

BCA 2014 Volume 1 Clause BP1.1 "Structure" (a), (b) i, ii, iii for flooring, roof decking and wall sheeting (See Conditions a), b), d), e)). BCA 2014 Volume 2 Clause P2.1.1 "Structure" (a), (b) i, ii, iii for flooring, roof decking and wall sheeting (see conditions a), b), d), e)). Timber structures supporting the panel must be designed and constructed in accordance with AS1684.2:2010 and AS1684.3:2010 as applicable (for all conditions and limitations please check the certificate of conformity).